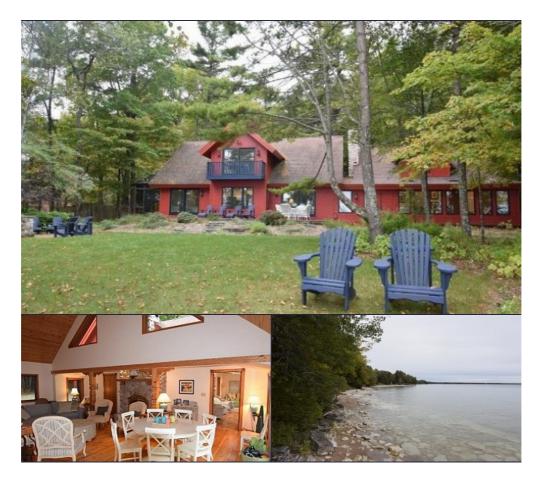

## 920-868-3918

Lake Michigan gem offering abundant space to sleep up to twelve comfortably with several areas for group gatherings or intimate conversation. The secluded location on a quiet dead-end road, makes it ideal for bike riding or taking long walks to admire the sunrise, yet only ten minutes from downtown Sturgeon Bay. The panoramic coastline view offers the best in Door County water frontage. Make this your private retreat and you can truly have "the sun in the mor...

MLS#: 132871 Garage Stalls: 2 Year Built: 1990 **Total Sq. Ft.**: 2400

**Beds**: 3 School District: Sevastopol Baths: 2/0 Approx. Lot Size: 1.55