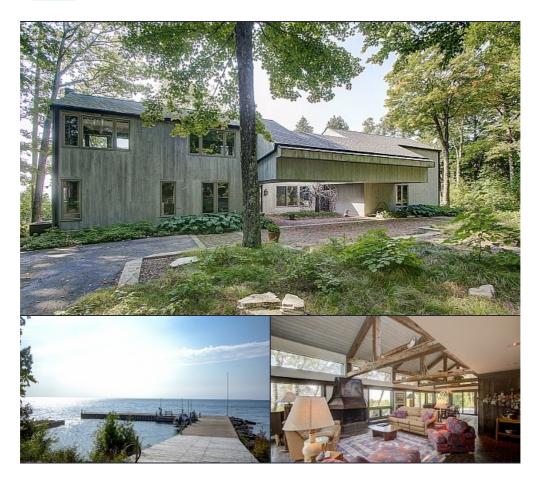

## 920-868-3918 info@SarkisRealty.com

One of a kind magnificent Door County family compound or corporate retreat. 18.4 acres with 600 ft. of pristine shoreline and huge permanent pier with lifts. The architecturally impressive 3875 sq ft contemporary main house has 4 bedrooms and 4.5 baths, and provides spectacular water and sunset views throughout, as well as from the enormous wrap around deck. The property includes an enchanting 2184 sq ft guest house with 4 bedrooms, 3.5 baths, a fabulous great roo...

MLS#: 131908 Garage Stalls: 2
Year Built: 1970 Total Sq. Ft.: 3875
Beds: 4 School District: Gibraltar
Baths: 4/1 Approx. Lot Size: 18.14