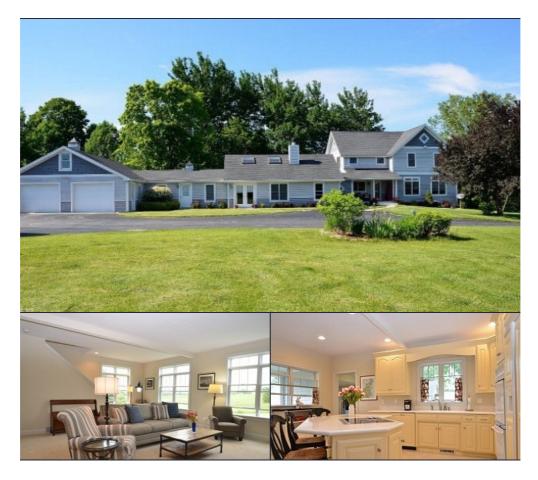

920-868-3918 info@SarkisRealty.com

A nature lovers retreat near White Fish Dunes, Clarks Lake, and Sturgeon Bay. Twenty acres of springs, creeks, woods, and meadows. 4100 SQFT farm estate with modern features and conveniences, a remodel of the original 1900 farmstead. Five beds, four baths, and a bunk room. This house can sleep 14 comfortably with both second floor and first floor Master Suites. Inviting front porch opens to the gourmet kitchen. Through the tiled mudroom, you find the guest wing, with library, a second great r...

MLS#: 134067 Year Built: 1900 Beds: 5 Baths: 4/0 Garage Stalls: 2 Total Sq. Ft.: 4110 School District: Sevastopol Approx. Lot Size: 20.00