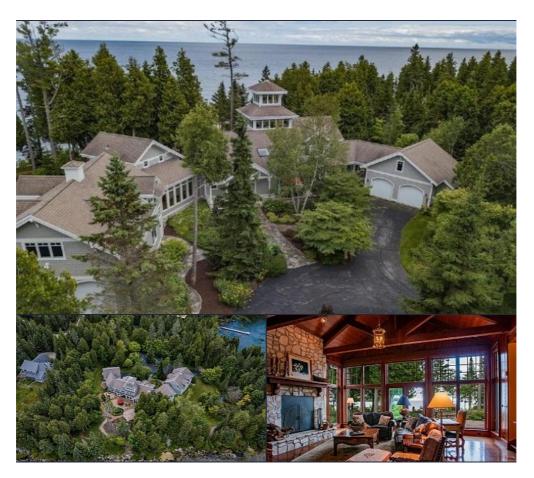

## 920-868-3918 info@SarkisRealty.com

The charm & character of a New England Coastal Estate combined with the natural beauty & privacy of 700' of shoreline with a protected harbor best describes this architectural masterpiece with the Cana Island Lighthouse standing as sentinel. Elegance & waterviews throughout. Wood beams & a vaulted ceiling provide warm accents to the living room while the cherry paneled dining room ceiling sets the tone for intimate gatherings. 3 ensuite baths a...

MLS#: 134238 Garage Stalls: 3
Year Built: 1993 Total Sq. Ft.: 5147
Beds: 4 School District: Gibraltar
Baths: 3/2 Approx. Lot Size: 2.81