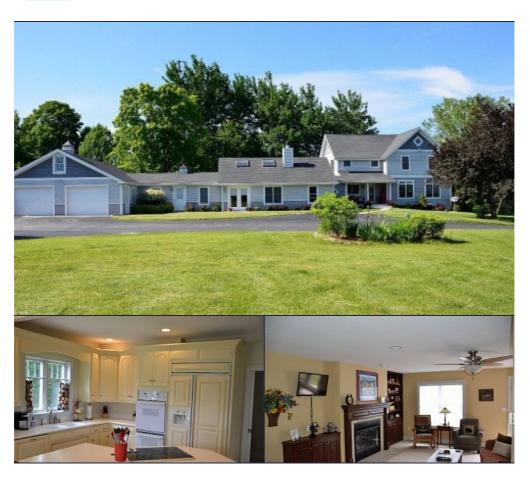

## 920-868-3918

info@SarkisRealty.com

This 1901 Farm House was completely renovated in 2008 and extensively remodeled by John Wiese of WE Builders in 2010. Top quality materials & finishes. Incredible 20 acre estate with rolling hills, meadows, woods, walking trails and a spring fed stream. Original hardwood floors, quality appliances, custom cabinetry throughout. Updated wiring, new roof, cedar siding, windows & mechanicals (2010-11). Four bedroom, 3 full bath Main House plus a Guest Wing wit...

 MLS#: 131525
 Garage Stalls: 2

 Year Built: 1900
 Total Sq. Ft.: 4109

Beds: 5 School District: Sevastopol Baths: 4/0 Approx. Lot Size: 20.00